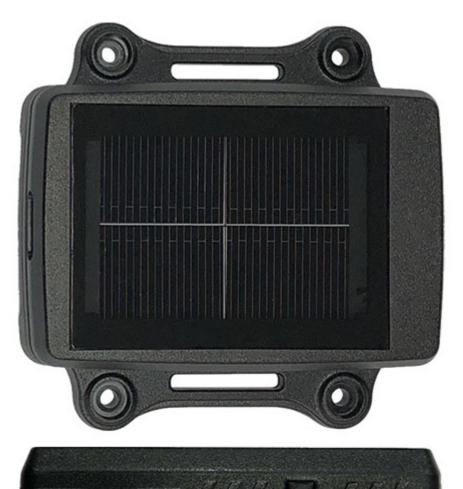

198.00 EUR incl. 19% VAT, plus shipping

LoRaWAN!

LT-20P is a solar LoRaWAN tracker designed for asset tracking purpose. The high performance solar panel can provide sufficient power for continuous LoRa transmission\*. Its light-weight and compact design allows you to easily install on asset surface. LT-20P is your best choice for outdoor long-lasting tracking applications.

## Features:

- Supported LoRa® frequencies: US 915 MHz / AS 923 MHz / EU 868 MHz
- - High performance solar cell
- - High sensitivity GPS / GNSS
- - Built-in 3-axis accelerometer for motion detection
- · Low battery alert
- - IPX7 water-resistant
- - Dimension: 80 x 19.17 x 79.10 mm, 80g Weight